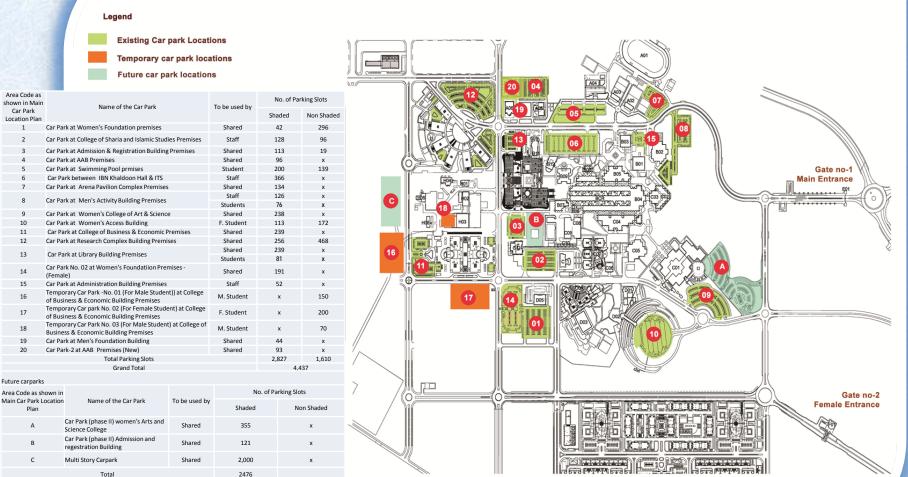

oundation Completed on : 2012



### QU Layout Plan (2013)

Project Name : Research complex Building Completed on : 2013





### Pedestrian Walk way Layout Plan (2013)

Project Name : Pedestrian Walk way Completed on : 2013





### QU Master Plan (2013) – Construction Stage Projects



New Gate & Access Road Under Construction Stage



New Engineering College Under Construction Stage



New Central & Maintenance Store Under Construction Stage

QU Boundary Wall Under Construction Stage

Student Staff Housing Under Construction Stage



### QU Master Plan (2013) – Final Design Stage Projects

GATE NOM ENTRANCE

GATE NORD.

MENT



Early Child Hood Center Design Stage



### Bus Shelter / Pick up point Layout at QU



### QU Car Park Layout Plan

### **QATAR UNIVERSITY -CAR PARK DETAILS**



### QU Boundary wall





## 80s to 2013





## WHERE ARE WE?









QU\_BOD



# End of the show