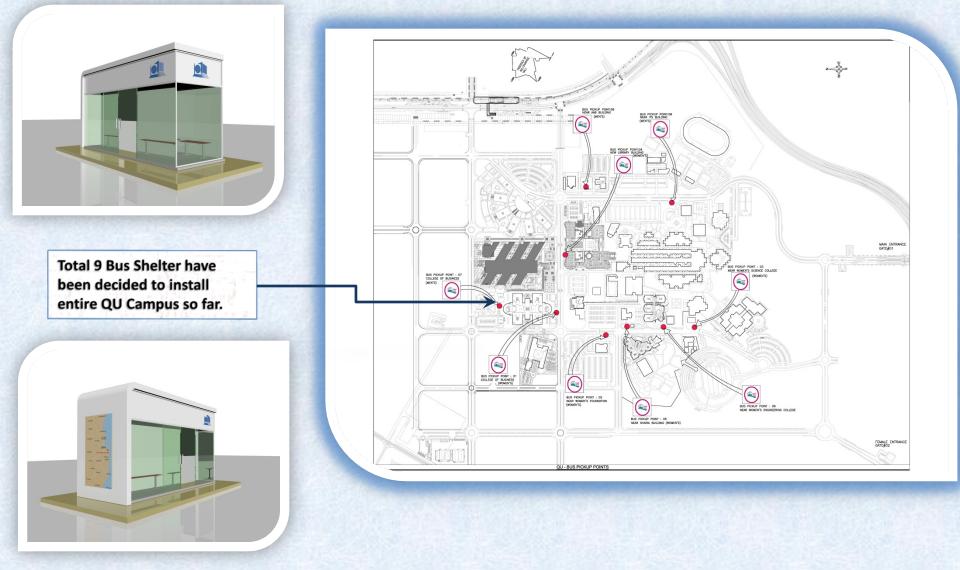

2011





### QU Layout Plan (2012)

Project Name : Car Park Near Women's Foundation Completed on : 2012



### QU Layout Plan (2013)

Project Name : Research complex Building Completed on : 2013





### Pedestrian Walk way Layout Plan (2013)

Project Name : Pedestrian Walk way Completed on : 2013





### QU Master Plan (2013) – Construction Stage Projects



New Gate & Access Road Under Construction Stage



New Engineering College Under Construction Stage



New Central & Maintenance Store Under Construction Stage

QU Boundary Wall Under Construction Stage

Student Staff Housing Under Construction Stage



### QU Master Plan (2013) – Final Design Stage Projects

GATE NOM ENTRANCE

GATE NORD.

MENT



Early Child Hood Center Design Stage



### Bus Shelter / Pick up point Layout at QU



### QU Car Park Layout Plan

### **QATAR UNIVERSITY -CAR PARK DETAILS**



### QU Boundary wall





## 80s to 2013





## WHERE ARE WE?









QU\_BOD



# End of the show