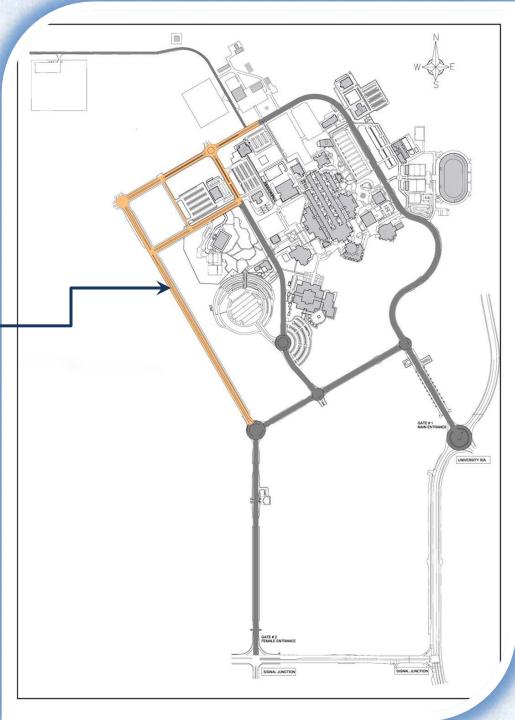

# BUSINESS OPERATIONS DEPARTMENT (BOD)

**MAJOR ACHIEVEMENTS FROM 2007 TILL 2013** 









### QU Layout Plan (2007)

Project Name : New Road Net Work Completed on : 2007



### QU Layout Plan (2008)

Project Name : L-Shape Road Completed on : 2008



### QU Layout Plan (2009)

Project Name : Road Network Phase I Completed on : 2009

Project Name : Class Room & Food Court Completed on : 2009







### QU Layout Plan (2010)

Project Name : Road Network and External Package NRC Completed on : 2010

Project Name : External Floor Tiling project Completed on : 2010

Project Name : Car Park Near Admn. Building Completed on : 2010 Total No of Parking : 202



### QU Layout Plan (2011)

Project Name : New Central Services Unit (CSU) Completed on : 2011



Project Name : School Of Business (SOB) Completed on : 2011



Project Name : New Library Building Completed on : 2011





### QU Layout Plan (2012)

Project Name : Car Park Near Women's Foundation Completed on :