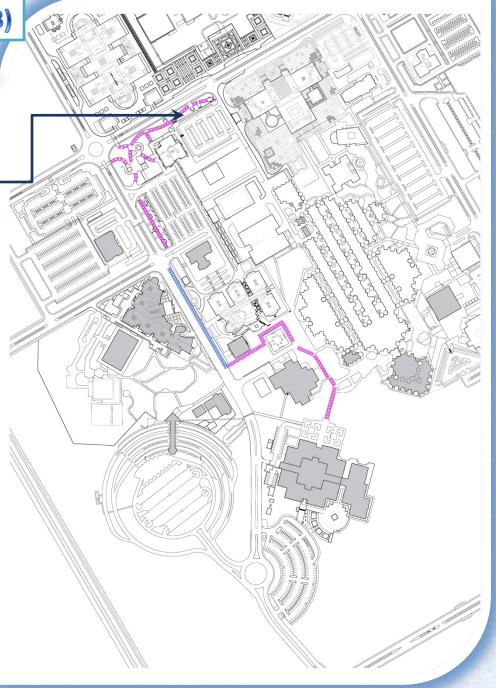

### Pedestrian Walk way Layout Plan (2013)

Project Name : Pedestrian Walk way Completed on : 2013