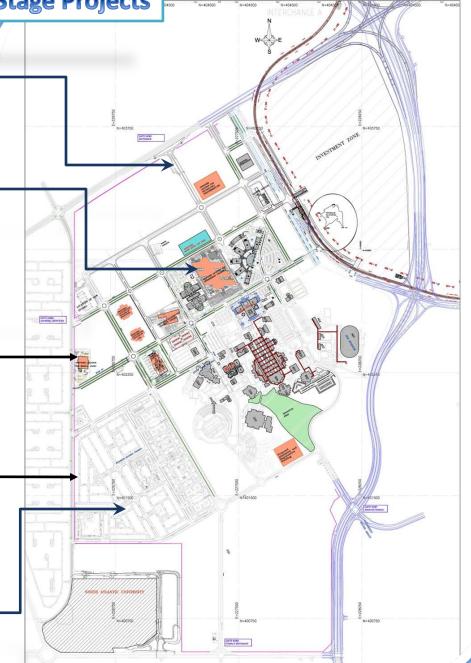

### QU Master Plan (2013) – Construction Stage Projects

New Gate & Access Road Under Construction Stage

New Engineering College Under Construction Stage

New Central & Maintenance Store Under Construction Stage

QU Boundary Wall Under Construction Stage

Student Staff Housing Under Construction Stage

### QU Master Plan (2013) – Final Design Stage Projects

GATE NOM ENTRANCE

GATE NORD.

MENT

Early Child Hood Center Design Stage