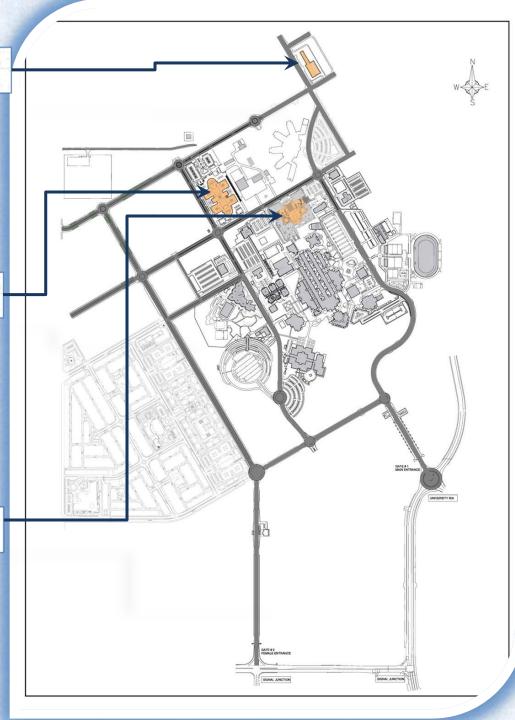

### QU Master Plan (2013) – Construction Stage Projects

New Gate & Access Road Under Construction Stage

New Engineering College Under Construction Stage

New Central & Maintenance Store Under Construction Stage

QU Boundary Wall Under Construction Stage

Student Staff Housing Under Construction Stage

### QU Master Plan (2013) – Final Design Stage Projects

GATE NOM ENTRANCE

GATE NORD.

MENT

Early Child Hood Center Design Stage