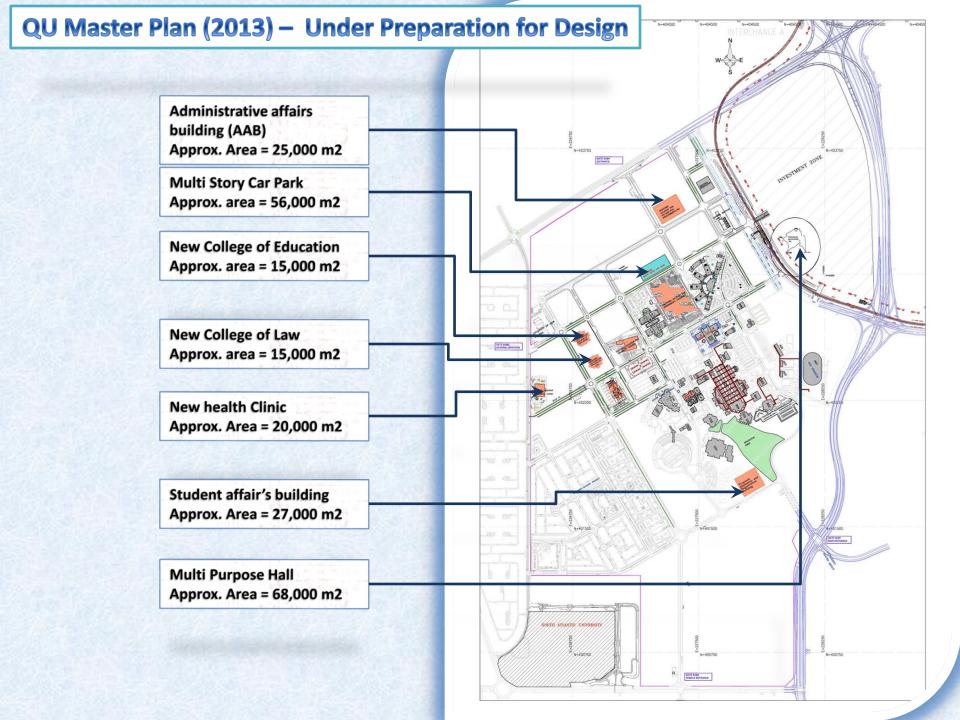

### QU Master Plan (2013) – Construction Stage Projects

New Gate & Access Road Under Construction Stage

New Engineering College Under Construction Stage

New Central & Maintenance Store Under Construction Stage

QU Boundary Wall Under Construction Stage

Student Staff Housing Under Construction Stage

### QU Master Plan (2013) – Final Design Stage Projects

GATE NOM ENTRANCE

GATE NORD.

MENT

Early Child Hood Center Design Stage